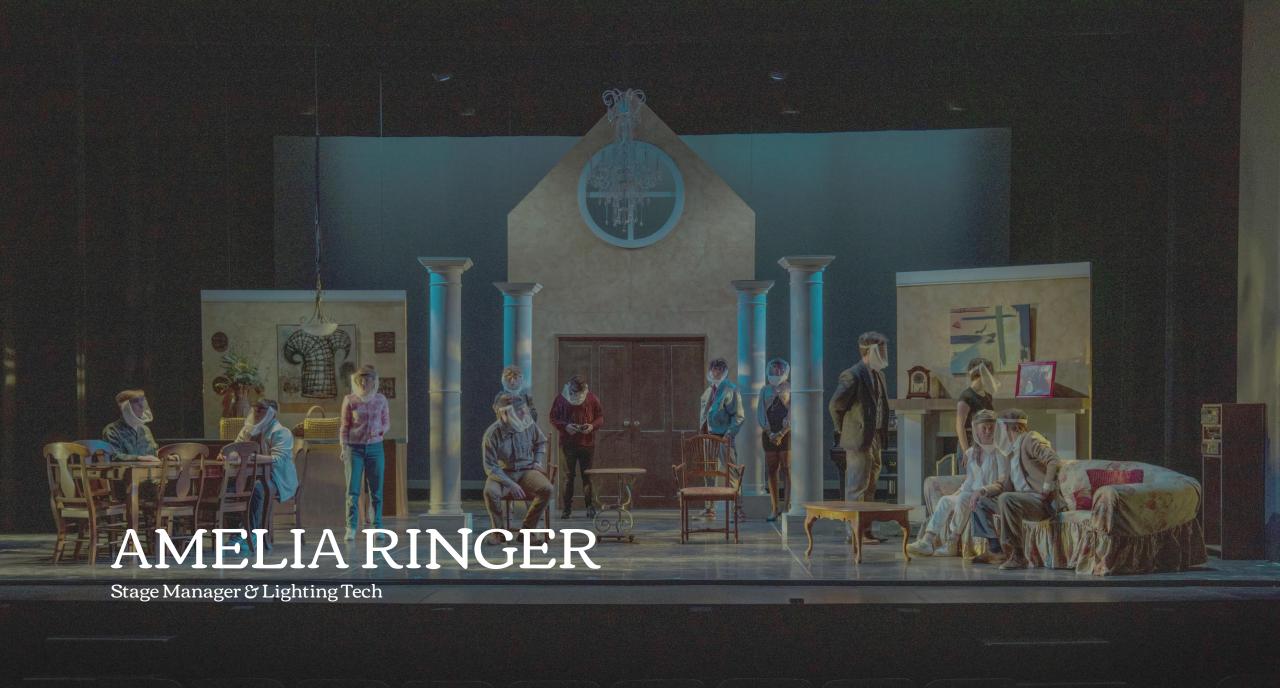

## SECTIONED SHIFTS

| Shift C: Ca | fe w/ Other Woman -> Living Room |                                                                                  |             |          |
|-------------|----------------------------------|----------------------------------------------------------------------------------|-------------|----------|
|             | K. Postlethwait                  | EXT w/ Phone 3 (Other<br>Woman's Phone) Purse<br>containing Compact and Lipstick | Y           |          |
|             | R. Bachar                        | REMOVE Coat and Sweater                                                          | OS          |          |
|             |                                  | WAVE 1                                                                           |