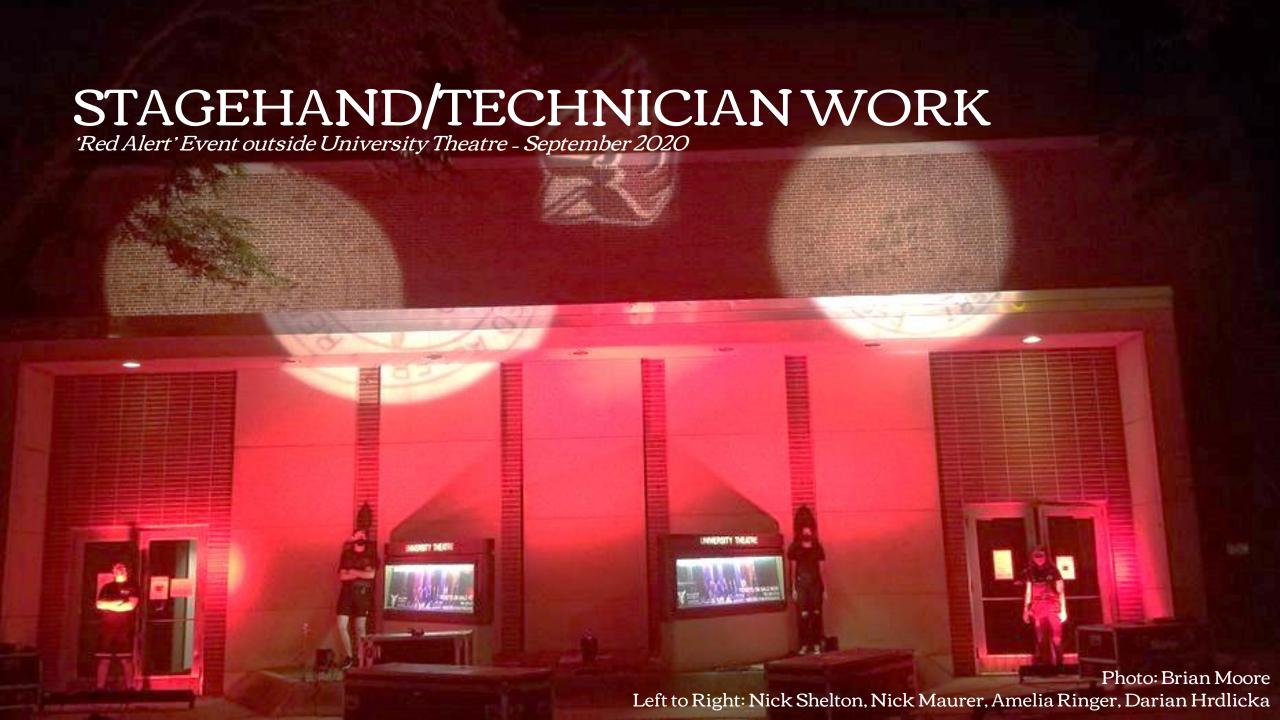

A and B,<br>with Rosemary being the furthest<br>US. |
| В                                                                                                                                                | Sophia,<br>Danielle                          | 43 thru 44 | It' not Thanksgiving!insane asylum.              | Rosemary at A                                                                                                 |
| Α                                                                                                                                                | Sophia,<br>Danielle,<br>Rosemary             | 44 thru 45 | You can't liveI want to live!                    | Rosemary EX thru 3, Danielle<br>follows before getting door<br>slammed in face.                               |



## VENUES OUTSIDE OF BALL STATE



Emens Auditorium - Intern
Touring Shows/Concerts
University Events
Student-Held Events
Large Lecture Classes
Maintenance/Repair of Lighting Equip.
Inventory

## VENUES OUTSIDE OF BALL STATE



## VENUES OUTSIDE OF BALL STATE

Paramount Theatre - Deck Hand Loaded In/Out *The Nutcracker* Worked with large group of youth dancers Designated young employee sent to get food:)