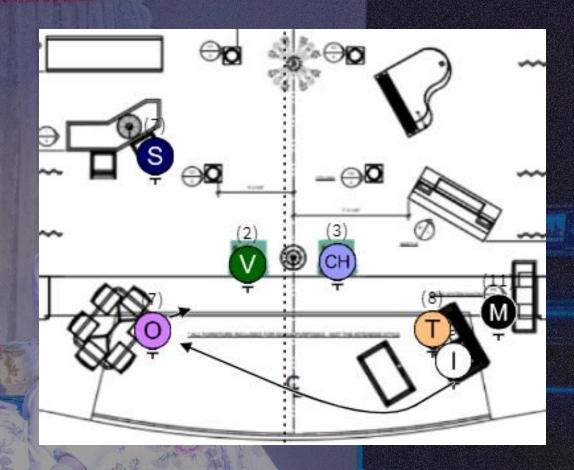

- Due to the complex nature of the shifts in this show, the SM and I created "waves" within shifts to ensure transitions happened smoothly and flowed well.
- During tech rehearsal, we went over each shift with everyone involved before running it. This was a great learning experience for me as I was able to see how a lot of information could be communicated in a concise way.
- To the left is a section of the master tracking, where each wave can be seen. In the next couple of slides, each wave is shown with its corresponding mapping.

### SECTIONED SHIFTS

|                  | WAVE 2               |    |    |
|------------------|----------------------|----|----|
| Deck 1           | ENT                  | X  |    |
| Deck 2           | RESTORE Cafe Table   | SR | DS |
| Deck 1           | RESTORE Cafe Table   | SL | US |
| E. Denny         | ENT w/ Loveseat Slip | X  |    |
| G. Ernst         | ENT w/ Couch Slip    | X  |    |
| E. Denny, Deck 1 | SET Loveseat Slip    | os |    |
| G. Ernst, Deck 2 | SET Couch Slip       | os |    |
| Deck 1           | EXT                  | Υ  |    |
| Deck 2           | EXT                  | Υ  |    |
| Deck 3           | EXT                  | W  |    |
| Deck 4           | EXT                  | Υ  |    |
| E. Denny         | EXT                  | Z  |    |
| G. Ernst         | EXT                  | Z  |    |
| C. Strange       | EXT                  | V  |    |
| E. Kreuzman      | EXT                  | Z  |    |
| A. Chopson       | ENT                  | х  |    |