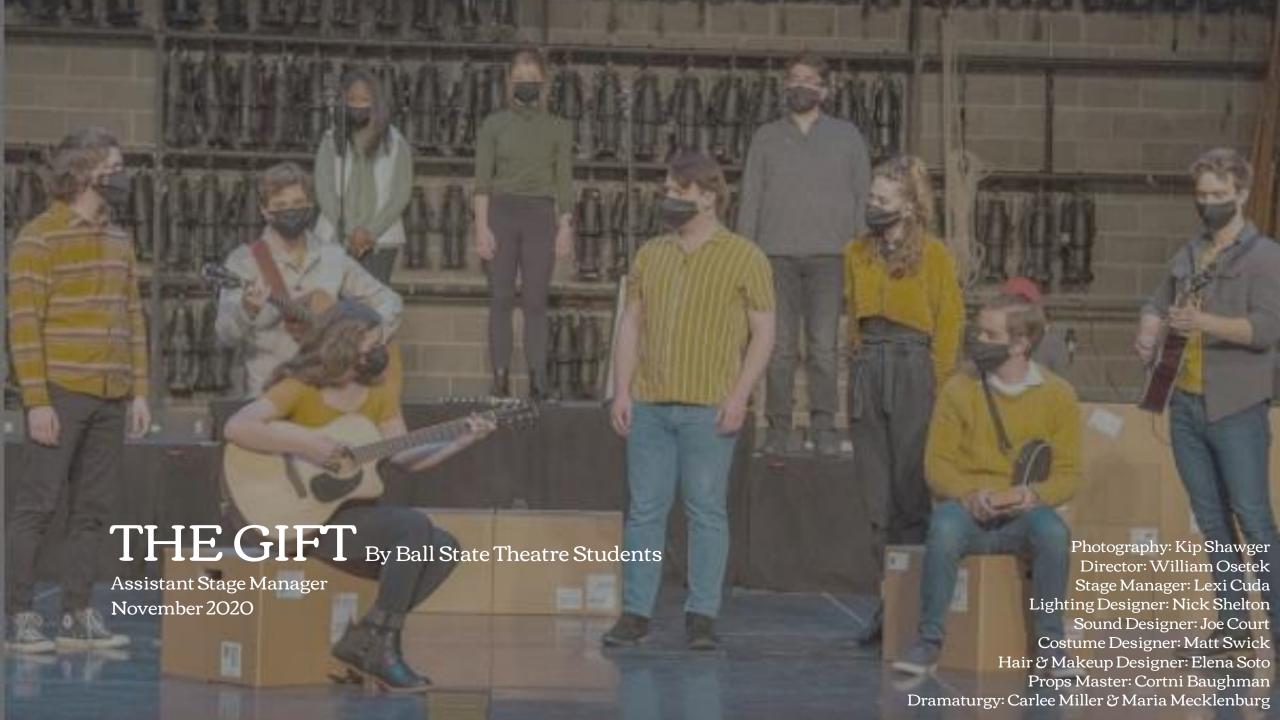

|
|     | Set Ghost Light                  |
|     | Props back to Prop Box           |
|     | Scenic Pieces to Accordion Room  |
|     | Prop Table to Accordion Room     |
|     | Gun                              |
|     | Turn off Run Lights              |
| Fo  | od/Dishes Cleanup:               |
|     | Put Food/Drink Back in SM Office |
|     | 2 Martini Glasses                |
|     | Bourbon Glass                    |
|     | Popcorn Bowl                     |

PRE/POST SHOW LIST



## SOCIAL DISTANCE TAPING





- Actors could not be within six feet of one another.
- 12-foot circles were taped around certain chairs/areas where actors spent the majority of their time onstage.
- This allowed actors to be as close as they could for the best possible visual outcome.







The Gift Run Sheet

| PAGE           | wнo                    | WHAT                            | WHERE                | NOTES                       |
|----------------|------------------------|---------------------------------|----------------------|-----------------------------|
| GROUP 1        |                        |                                 |                      |                             |
| PRESHOW ANN    | IOUNCEMENT             |                                 |                      |                             |
| STREET SEQUE   |                        |                                 |                      |                             |
|                | B. Schilling           | ENT w/ Brayden's Pole           | SL                   |