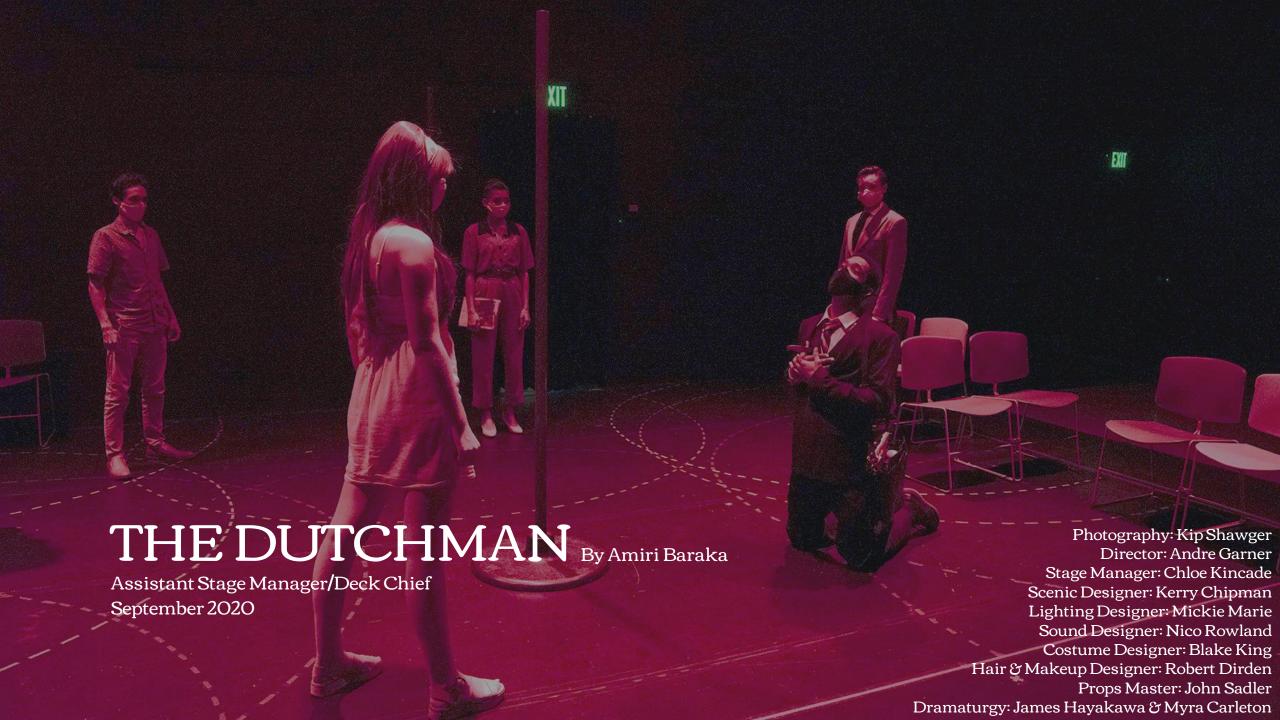

|
|     | Accordion Room                   |
|     | Prop Box                         |
| Pre | ep Space:                        |
|     | Signage                          |
|     | Send Picure of Grief Sheet to SM |
|     | Undim Hallway Light              |
| Set | /Props:                          |
|     | Set Ghost Light                  |
|     | Props back to Prop Box           |
|     | Scenic Pieces to Accordion Room  |
|     | Prop Table to Accordion Room     |
|     | Gun                              |
|     | Turn off Run Lights              |
| Fo  | od/Dishes Cleanup:               |
|     | Put Food/Drink Back in SM Office |
|     | 2 Martini Glasses                |
|     | Bourbon Glass                    |
|     | Popcorn Bowl                     |

PRE/POST SHOW LIST



## SOCIAL DISTANCE TAPING





- Actors could not be within six feet of one another.
- 12-foot circles were taped around certain chairs/areas where actors spent the majority of their time onstage.
- This allowed actors to be as close as they could for the best possible visual outcome.







The Gift Run Sheet

| PAGE           | wнo                    | WHAT                            | WHERE                | NOTES                       |
|----------------|------------------------|---------------------------------|----------------------|-----------------------------|
| GROUP 1        |                        |                                 |                      |                             |
| PRESHOW ANN    | IOUNCEMENT             |                                 |