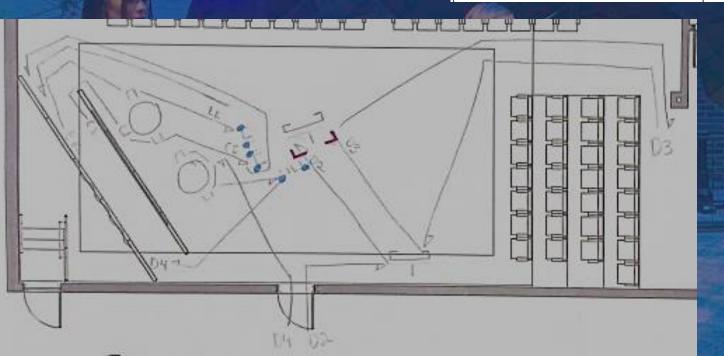

## SECTIONED SHIFTS

| Shift C: Ca | fe w/ Other Woman -> Living Room |                                                                                  |             |          |
|-------------|----------------------------------|----------------------------------------------------------------------------------|-------------|----------|
|             | K. Postlethwait                  | EXT w/ Phone 3 (Other<br>Woman's Phone) Purse<br>containing Compact and Lipstick | Y           |          |
|             | R. Bachar                        | REMOVE Coat and Sweater                                                          | OS          |          |
|             |                                  | WAVE 1                                                                           |             |          |
|             | E. Kreuzman                      | ENT                                                                              | Z           |          |
|             | C. Strange                       | ENT                                                                              | Z           |          |
|             | Deck 2                           | ENT                                                                              | Х           |          |
|             | Deck 3                           | ENT                                                                              | W           |          |
|             | Deck 4                           | ENT                                                                              | Х           |          |
|             | Deck 3, Deck 2                   | SET Coffee Table                                                                 | OS          |          |
|             | E. Kreuzman                      | SET 1 Cafe Chair                                                                 | 1 SL Chair  | Couch    |
|             | C. Strange                       | SET 2 Cafe Chairs                                                                | 2 SL Chairs | Couch    |
|             | Deck 4                           | SET 2 Cafe Chair                                                                 | 2 SR Chairs | Loveseat |
|             |                                  | WAVE 2                                                                           |             |          |
|             | Deck 1                           | ENT                                                                              | Х           |          |
|             | Deck 2                           | RESTORE Cafe Table                                                               | SR          | DS       |
|             | Deck 1                           | RESTORE Cafe Table                                                               | SL          | US       |
|             | E. Denny                         | ENT w/ Loveseat Slip                                                             | Х           |          |
|             | G. Ernst                         | ENT w/ Couch Slip                                                                | Х           |          |
|             | E. Denny, Deck 1                 | SET Loveseat Slip                                                                | OS          |          |
|             | G. Ernst, Deck 2                 | SET Couch Slip                                                                   | OS          |          |
|             | Deck 1                           | EXT                                                                              | Υ           |          |
|             | Deck 2                           | EXT                                                                              | Υ           |          |
|             | Deck 3                           | EXT                                                                              | W           |          |
|             | Deck 4                           | EXT                                                                              | Υ           |          |
|             | E. Denny                         | EXT                                                                              | Z           |          |
|             | G. Ernst                         | EXT                                                                              | Z           |          |
|             | C. Strange                       | EXT                                                                              | V           |          |
|             | E. Kreuzman                      | EXT                                                                              | Z           |          |
|             | A. Chopson                       | ENT                                                                              | х           |          |

- Due to the complex nature of the shifts in this show, the SM and I created "waves" within shifts to ensure transitions happened smoothly and flowed well.
- During tech rehearsal, we went over each shift with everyone involved before running it. This was a great learning experience for me as I was able to see how a lot of information could be communicated in a concise way.
- To the left is a section of the master tracking, where each wave can be seen. In the next couple of slides, each wave is shown with its corresponding mapping.

#### SECTIONED SHIFTS WAVE 1 **ENT** E. Kreuzman ENT C. Strange ENT Deck 2 Deck 3 ENT W Deck 4 ENT SET Coffee Table os Deck 3, Deck 2 SET 1 Cafe Chair 1 SL Chair E. Kreuzman Couch SET 2 Cafe Chairs 2 SL Chairs Couch C. Strange