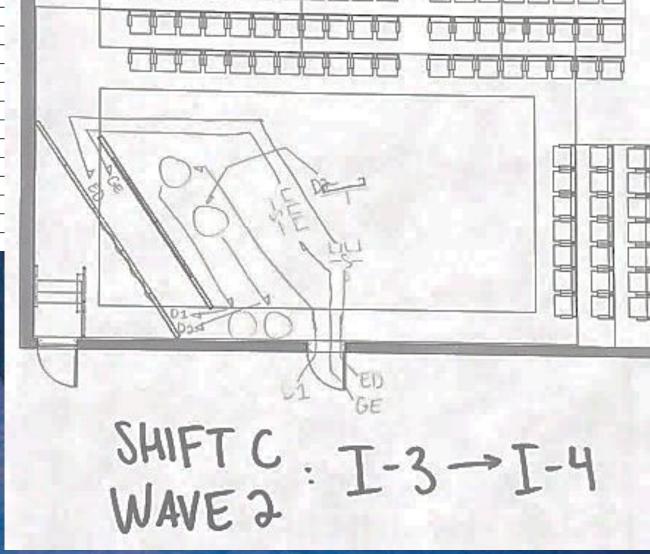

## SECTIONED SHIFTS

| Shift C: Ca | fe w/ Other Woman -> Living Room |                                                                                  |             |          |
|-------------|----------------------------------|----------------------------------------------------------------------------------|-------------|----------|
|             | K. Postlethwait                  | EXT w/ Phone 3 (Other<br>Woman's Phone) Purse<br>containing Compact and Lipstick | Y           |          |
|             | R. Bachar                        | REMOVE Coat and Sweater                                                          | OS          |          |
|             |                                  | WAVE 1                                                                           |             |          |
|             | E. Kreuzman                      | ENT                                                                              | Z           |          |
|             | C. Strange                       | ENT                                                                              | Z           |          |
|             | Deck 2                           | ENT                                                                              | Х           |          |
|             | Deck 3                           | ENT                                                                              | W           |          |
|             | Deck 4                           | ENT                                                                              | Х           |          |
|             | Deck 3, Deck 2                   | SET Coffee Table                                                                 | OS          |          |
|             | E. Kreuzman                      | SET 1 Cafe Chair                                                                 | 1 SL Chair  | Couch    |
|             | C. Strange                       | SET 2 Cafe Chairs                                                                | 2 SL Chairs | Couch    |
|             | Deck 4                           | SET 2 Cafe Chair                                                                 | 2 SR Chairs | Loveseat |
|             |                                  | WAVE 2                                                                           |             |          |
|             | Deck 1                           | ENT                                                                              | Х           |          |
|             | Deck 2                           | RESTORE Cafe Table                                                               | SR          | DS       |
|             | Deck 1                           | RESTORE Cafe Table                                                               | SL          | US       |
|             | E. Denny                         | ENT w/ Loveseat Slip                                                             | Х           |          |
|             | G. Ernst                         | ENT w/ Couch Slip                                                                | Х           |          |
|             | E. Denny, Deck 1                 | SET Loveseat Slip                                                                | OS          |          |
|             | G. Ernst, Deck 2                 | SET Couch Slip                                                                   | OS          |          |
|             | Deck 1                           | EXT                                                                              | Υ           |          |
|             | Deck 2                           | EXT                                                                              | Υ           |          |
|             | Deck 3                           | EXT                                                                              | W           |          |
|             | Deck 4                           | EXT                                                                              | Υ           |          |
|             | E. Denny                         | EXT                                                                              | Z           |          |
|             | G. Ernst                         | EXT                                                                              | Z           |          |
|             | C. Strange                       | EXT                                                                              | V           |          |
|             | E. Kreuzman                      | EXT                                                                              | Z           |          |
|             | A. Chopson                       | ENT                                                                              | х           |          |

- Due to the complex nature of the shifts in this show, the SM and I created "waves" within shifts to ensure transitions happened smoothly and flowed well.
- During tech rehearsal, we went over each shift with everyone involved before running it. This was a great learning experience for me as I was able to see how a lot of information could be communicated in a concise way.
- To the left is a section of the master tracking, where each wave can be seen. In the next couple of slides, each wave is shown with its corresponding mapping.

### SECTIONED SHIFTS

|                  | WAVE 2               |    |    |
|------------------|----------------------|----|----|
| Deck 1           | ENT                  | X  |    |
| Deck 2           | RESTORE Cafe Table   | SR | DS |
| Deck 1           | RESTORE Cafe Table   | SL | US |
| E. Denny         | ENT w/ Loveseat Slip | X  |    |
| G. Ernst         | ENT w/ Couch Slip    | X  |    |
| E. Denny, Deck 1 | SET Loveseat Slip    | os |    |
| G. Ernst, Deck 2 | SET Couch Slip       | os |    |
| Deck 1           | EXT                  | Υ  |    |
| Deck 2           | EXT                  | Υ  |    |
| Deck 3           | EXT                  | W  |    |
| Deck 4           | EXT                  | Υ  |    |
| E. Denny         | EXT                  | Z  |    |
| G. Ernst         | EXT                  | Z  |    |
| C. Strange       | EXT                  | V  |    |
| E. Kreuzman      | EXT                  | Z  |    |
| A. Chopson       | ENT                  | х  |    |