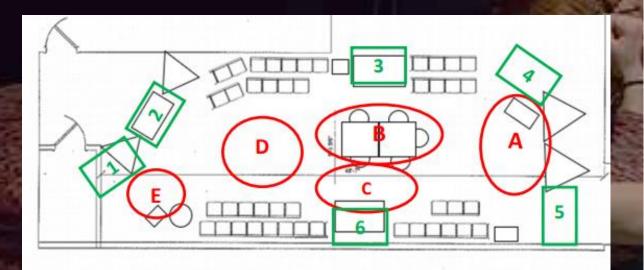

- Due to the complex nature of the shifts in this show, the SM and I created "waves" within shifts to ensure transitions happened smoothly and flowed well.
- During tech rehearsal, we went over each shift with everyone involved before running it. This was a great learning experience for me as I was able to see how a lot of information could be communicated in a concise way.
- To the left is a section of the master tracking, where each wave can be seen. In the next couple of slides, each wave is shown with its corresponding mapping.