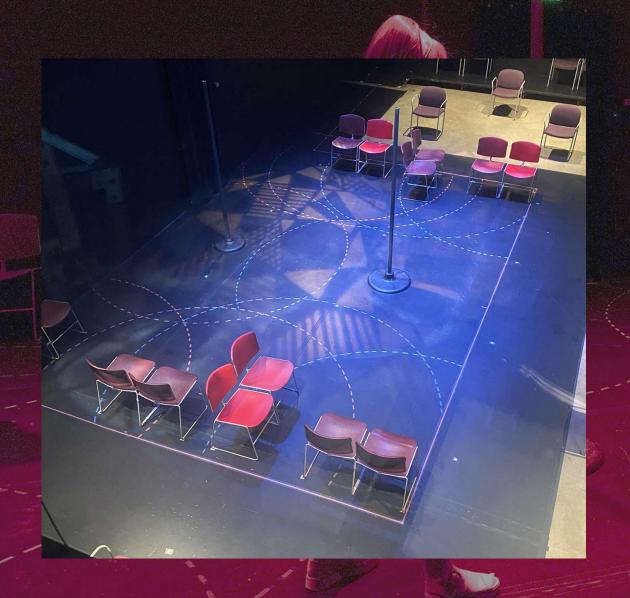

- Due to the complex nature of the shifts in this show, the SM and I created "waves" within shifts to ensure transitions happened smoothly and flowed well.
- During tech rehearsal, we went over each shift with everyone involved before running it. This was a great learning experience for me as I was able to see how a lot of information could be communicated in a concise way.
- To the left is a section of the master tracking, where each wave can be seen. In the next couple of slides, each wave is shown with its corresponding mapping.