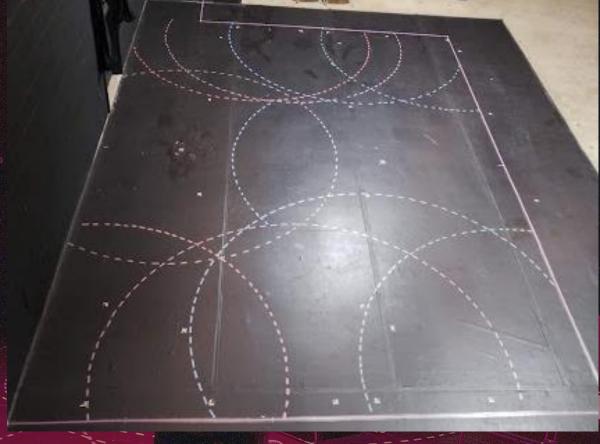

## SOCIAL DISTANCE TAPING

- Actors could not be within six feet of one another.
- 12-foot circles were taped around certain chairs/areas where actors spent the majority of their time onstage.
- This allowed actors to be as close as they could for the best possible visual outcome.