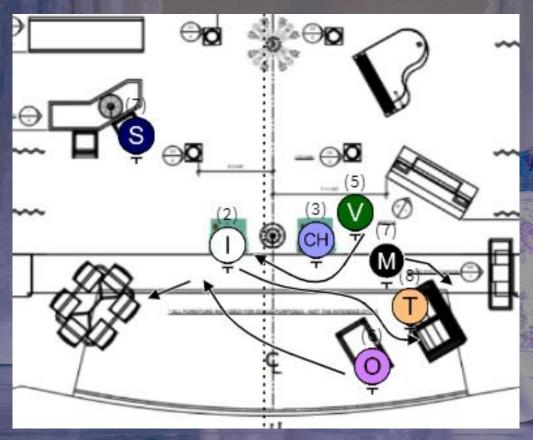

- Due to the complex nature of the shifts in this show, the SM and I created "waves" within shifts to ensure transitions happened smoothly and flowed well.
- During tech rehearsal, we went over each shift with everyone involved before running it. This was a great learning experience for me as I was able to see how a lot of information could be communicated in a concise way.
- To the left is a section of the master tracking, where each wave can be seen. In the next couple of slides, each wave is shown with its corresponding mapping.

#### SECTIONED SHIFTS WAVE 1 **ENT** E. Kreuzman ENT C. Strange ENT Deck 2 Deck 3 ENT W Deck 4 ENT SET Coffee Table os Deck 3, Deck 2 SET 1 Cafe Chair 1 SL Chair E. Kreuzman Couch SET 2 Cafe Chairs 2 SL Chairs Couch C. Strange

Deck 4

SET 2 Cafe Chair

2 SR Chairs

Loveseat

SHIFT C: I-3 - I-4